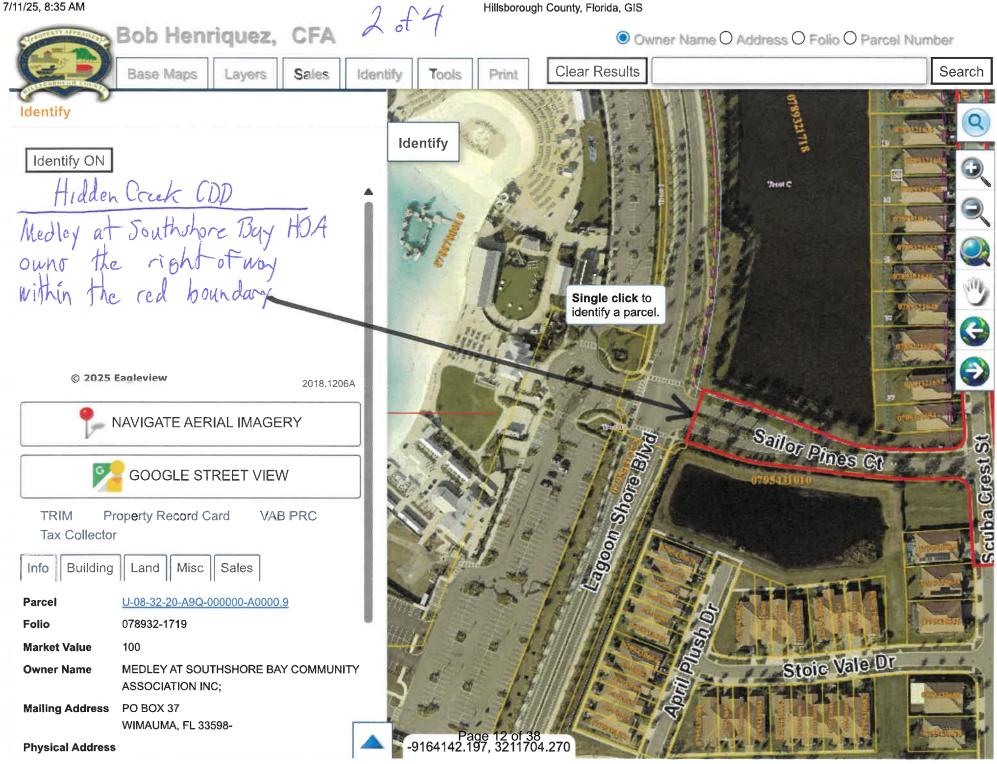

J:\3001 To 3500\03145 Dune FL And Dune FB\Forest Brooke\ENGR\Phase 5\1 DWGs\Construction\C5.3 SITE GEOM.dwg (C5.3 SITE GEOMETRY PLAN) lucasc Nov 15, 2023 - 12:58pm

| 7/11/25, 8:38 AM                                           |                                                                        |                | Hillsborou     | gh County, Florida, GIS |                                                      |              |
|------------------------------------------------------------|------------------------------------------------------------------------|----------------|----------------|-------------------------|------------------------------------------------------|--------------|
| Summer and Martines                                        | Bob Henriquez, CFA                                                     | 4 f.           | 4              | Owner Na                | me O Address O Folio O P                             | arcel Number |
|                                                            | Base Maps Layers Sales                                                 | Identify Tools | Print          | Clear Results           |                                                      | Search       |
| Identify                                                   |                                                                        | Identifu       |                |                         | T25570044                                            | 0795370114   |
| Identify ON<br>South<br>Medley at<br>the right<br>red boun | shore Bay CDD<br>Southshore Bay HOA owns<br>of way within the<br>Idary | Identify       |                |                         | UNSECTOORS<br>UNSECTOORS<br>UNSECTOORS<br>UNSECTOORS |              |
| © 2025 E                                                   | Eagleview 2018.120                                                     | 64             |                | Lagoon                  | 0795570052                                           | ₽ Đ          |
| <b>P</b> • •                                               | NAVIGATE AERIAL IMAGERY                                                |                |                | 200                     |                                                      | SCU          |
| G                                                          | GOOGLE STREET VIEW                                                     |                | -              | Shore                   | Single click to<br>identify a parce                  | A            |
| TRIM Pro<br>Tax Collector                                  | operty Record Card VAB PRC                                             |                | -              | o la la                 |                                                      |              |
| Info Building                                              | Land Misc Sales                                                        |                |                | TO T                    | 0795370818                                           | E            |
| Parcel                                                     | <u>U-17-32-20-C90-000000-A0000.0</u>                                   |                | and the second | Blvd                    |                                                      |              |
| Folio                                                      | 079537-0382                                                            |                |                |                         | 079537032                                            |              |
| Market Value<br>Owner Name                                 | 100<br>MEDLEY AT SOUTHSHORE BAY COMMUNI                                | TV             |                | 1 <u>0</u>              |                                                      |              |
| Owner Manie                                                | ASSOC INC;                                                             |                |                |                         |                                                      |              |
| Mailing Address                                            | PO BOX 37<br>WIMAUMA, FL 33598-                                        | Pa             | 0e 14 of 3     | 8                       | - 079567052                                          | elle         |
| Physical Address                                           | WIMAUMA                                                                | -9164371.5     | 08, 32102      | 56.147                  |                                                      |              |