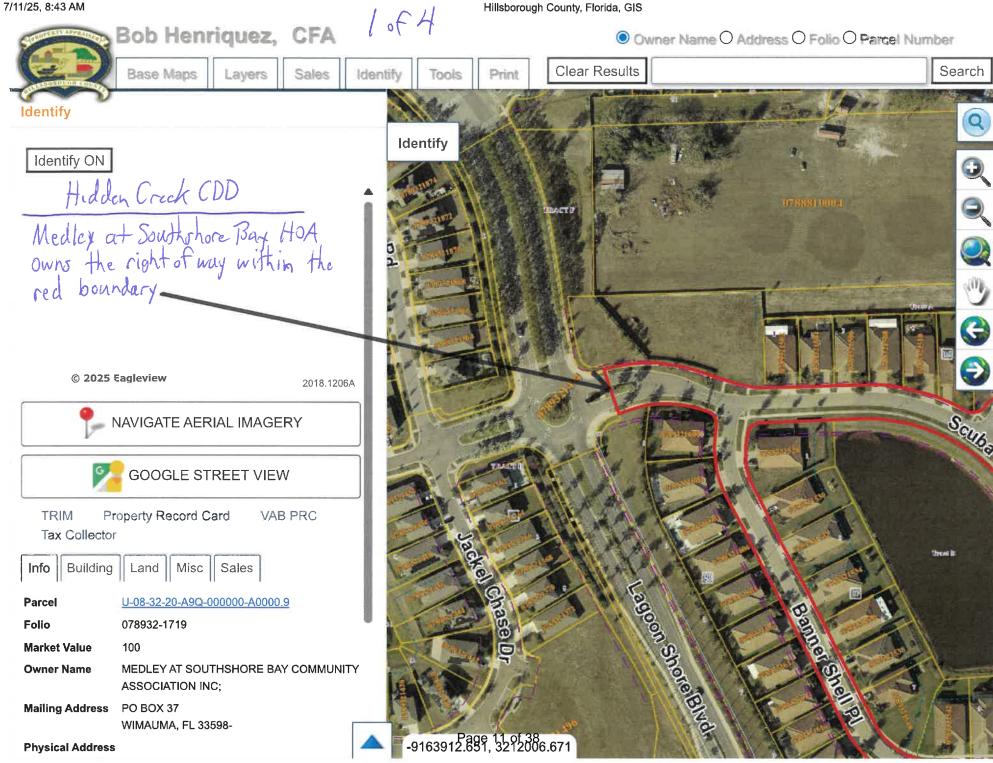

J:\3001 To 3500\03145 Dune FL And Dune FB\Forest Brooke\ENGR\Phase 5\1 DWGs\Construction\C5.3 SITE GEOM.dwg (C5.3 SITE GEOMETRY PLAN) lucasc Nov 15, 2023 - 12:58pm

| 7/11/25, 8:38 AM                                           |                                                                        |                | Hillsborou     | gh County, Florida, GIS |                                                      |              |
|------------------------------------------------------------|------------------------------------------------------------------------|----------------|----------------|-------------------------|------------------------------------------------------|--------------|
| Summer and Martines                                        | Bob Henriquez, CFA                                                     | 4 f.           | 4              | Owner Na                | me O Address O Folio O P                             | arcel Number |
|                                                            | Base Maps Layers Sales                                                 | Identify Tools | Print          | Clear Results           |                                                      | Search       |
| Identify                                                   |                                                                        | Identifu       |                |                         | T25570044                                            | 0795370114   |
| Identify ON<br>South<br>Medley at<br>the right<br>red boun | shore Bay CDD<br>Southshore Bay HOA owns<br>of way within the<br>Idary | Identify       |                |                         | UNSECTOORS<br>UNSECTOORS<br>UNSECTOORS<br>UNSECTOORS |              |
| © 2025 E                                                   | Eagleview 2018.120                                                     | 64             |                | Lagoon                  | 0795570052                                           | ₽ Đ          |
| <b>P</b> • •                                               | NAVIGATE AERIAL IMAGERY                                                |                |                | 200                     |                                                      | SCU          |
| G                                                          | GOOGLE STREET VIEW                                                     |                | -              | Shore                   | Single click to<br>identify a parce                  | A            |
| TRIM Pro<br>Tax Collector                                  | operty Record Card VAB PRC                                             |                | -              | o la la                 |                                                      |              |
| Info Building                                              | Land Misc Sales                                                        |                |                | TO T                    | 0795370818                                           | E            |
| Parcel                                                     | <u>U-17-32-20-C90-000000-A0000.0</u>                                   |                | and the second | Blvd                    |                                                      |              |
| Folio                                                      | 079537-0382                                                            |                |                |                         | 079537032                                            |              |
| Market Value<br>Owner Name                                 | 100<br>MEDLEY AT SOUTHSHORE BAY COMMUNI                                | TV             |                | 1 <u>0</u>              |                                                      |              |
| Owner Manie                                                | ASSOC INC;                                                             |                |                |                         |                                                      |              |
| Mailing Address                                            | PO BOX 37<br>WIMAUMA, FL 33598-                                        | Pa             | 0e 14 of 3     | 8                       | - 079567052                                          | elle         |
| Physical Address                                           | WIMAUMA                                                                | -9164371.5     | 08, 32102      | 56.147                  |                                                      |              |