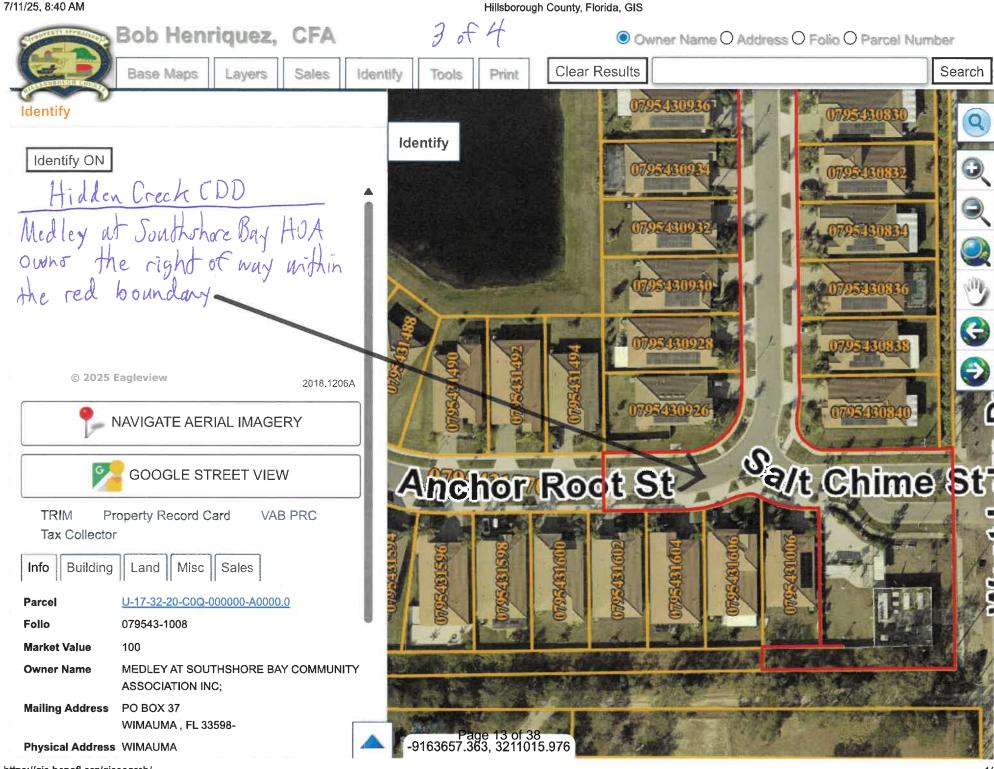

J:\3001 To 3500\03145 Dune FL And Dune FB\Forest Brooke\ENGR\Phase 5\1 DWGs\Construction\C5.3 SITE GEOM.dwg (C5.3 SITE GEOMETRY PLAN) lucasc Nov 15, 2023 - 12:58pm

| 7/11/25, 8:38 AM                                           |                                                                        |                | Hillsborou     | gh County, Florida, GIS |                                                      |              |
|------------------------------------------------------------|------------------------------------------------------------------------|----------------|----------------|-------------------------|------------------------------------------------------|--------------|
| Summer and Martines                                        | Bob Henriquez, CFA                                                     | 4 f.           | 4              | Owner Na                | me O Address O Folio O P                             | arcel Number |
|                                                            | Base Maps Layers Sales                                                 | Identify Tools | Print          | Clear Results           |                                                      | Search       |
| Identify                                                   |                                                                        | Identifu       |                |                         | T25570044                                            | 0795370114   |
| Identify ON<br>South<br>Medley at<br>the right<br>red boun | shore Bay CDD<br>Southshore Bay HOA owns<br>of way within the<br>Idary | Identify       |                |                         | UNSECTOORS<br>UNSECTOORS<br>UNSECTOORS<br>UNSECTOORS |              |
| © 2025 E                                                   | Eagleview 2018.120                                                     | 64             |                | Lagoon                  | 0795570052                                           | ₽ Đ          |
| <b>P</b> • •                                               | NAVIGATE AERIAL IMAGERY                                                |                |                | 200                     |                                                      | SCU          |
| G                                                          | GOOGLE STREET VIEW                                                     |                | -              | Shore                   | Single click to<br>identify a parce                  | A            |
| TRIM Pro<br>Tax Collector                                  | operty Record Card VAB PRC                                             |                | -              | o la la                 |                                                      |              |
| Info Building                                              | Land Misc Sales                                                        |                |                | TO T                    | 0795370818                                           | E            |
| Parcel                                                     | <u>U-17-32-20-C90-000000-A0000.0</u>                                   |                | and the second | Blvd                    |                                                      |              |
| Folio                                                      | 079537-0382                                                            |                |                |                         | 079537032                                            |              |
| Market Value<br>Owner Name                                 | 100<br>MEDLEY AT SOUTHSHORE BAY COMMUNI                                | TV             |                | 1 <u>0</u>              |                                                      |              |
| Owner Manie                                                | ASSOC INC;                                                             |                |                |                         |                                                      |              |
| Mailing Address                                            | PO BOX 37<br>WIMAUMA, FL 33598-                                        | Pa             | 0e 14 of 3     | 8                       | - 079567052                                          | elle         |
| Physical Address                                           | WIMAUMA                                                                | -9164371.5     | 08, 32102      | 56.147                  |                                                      |              |