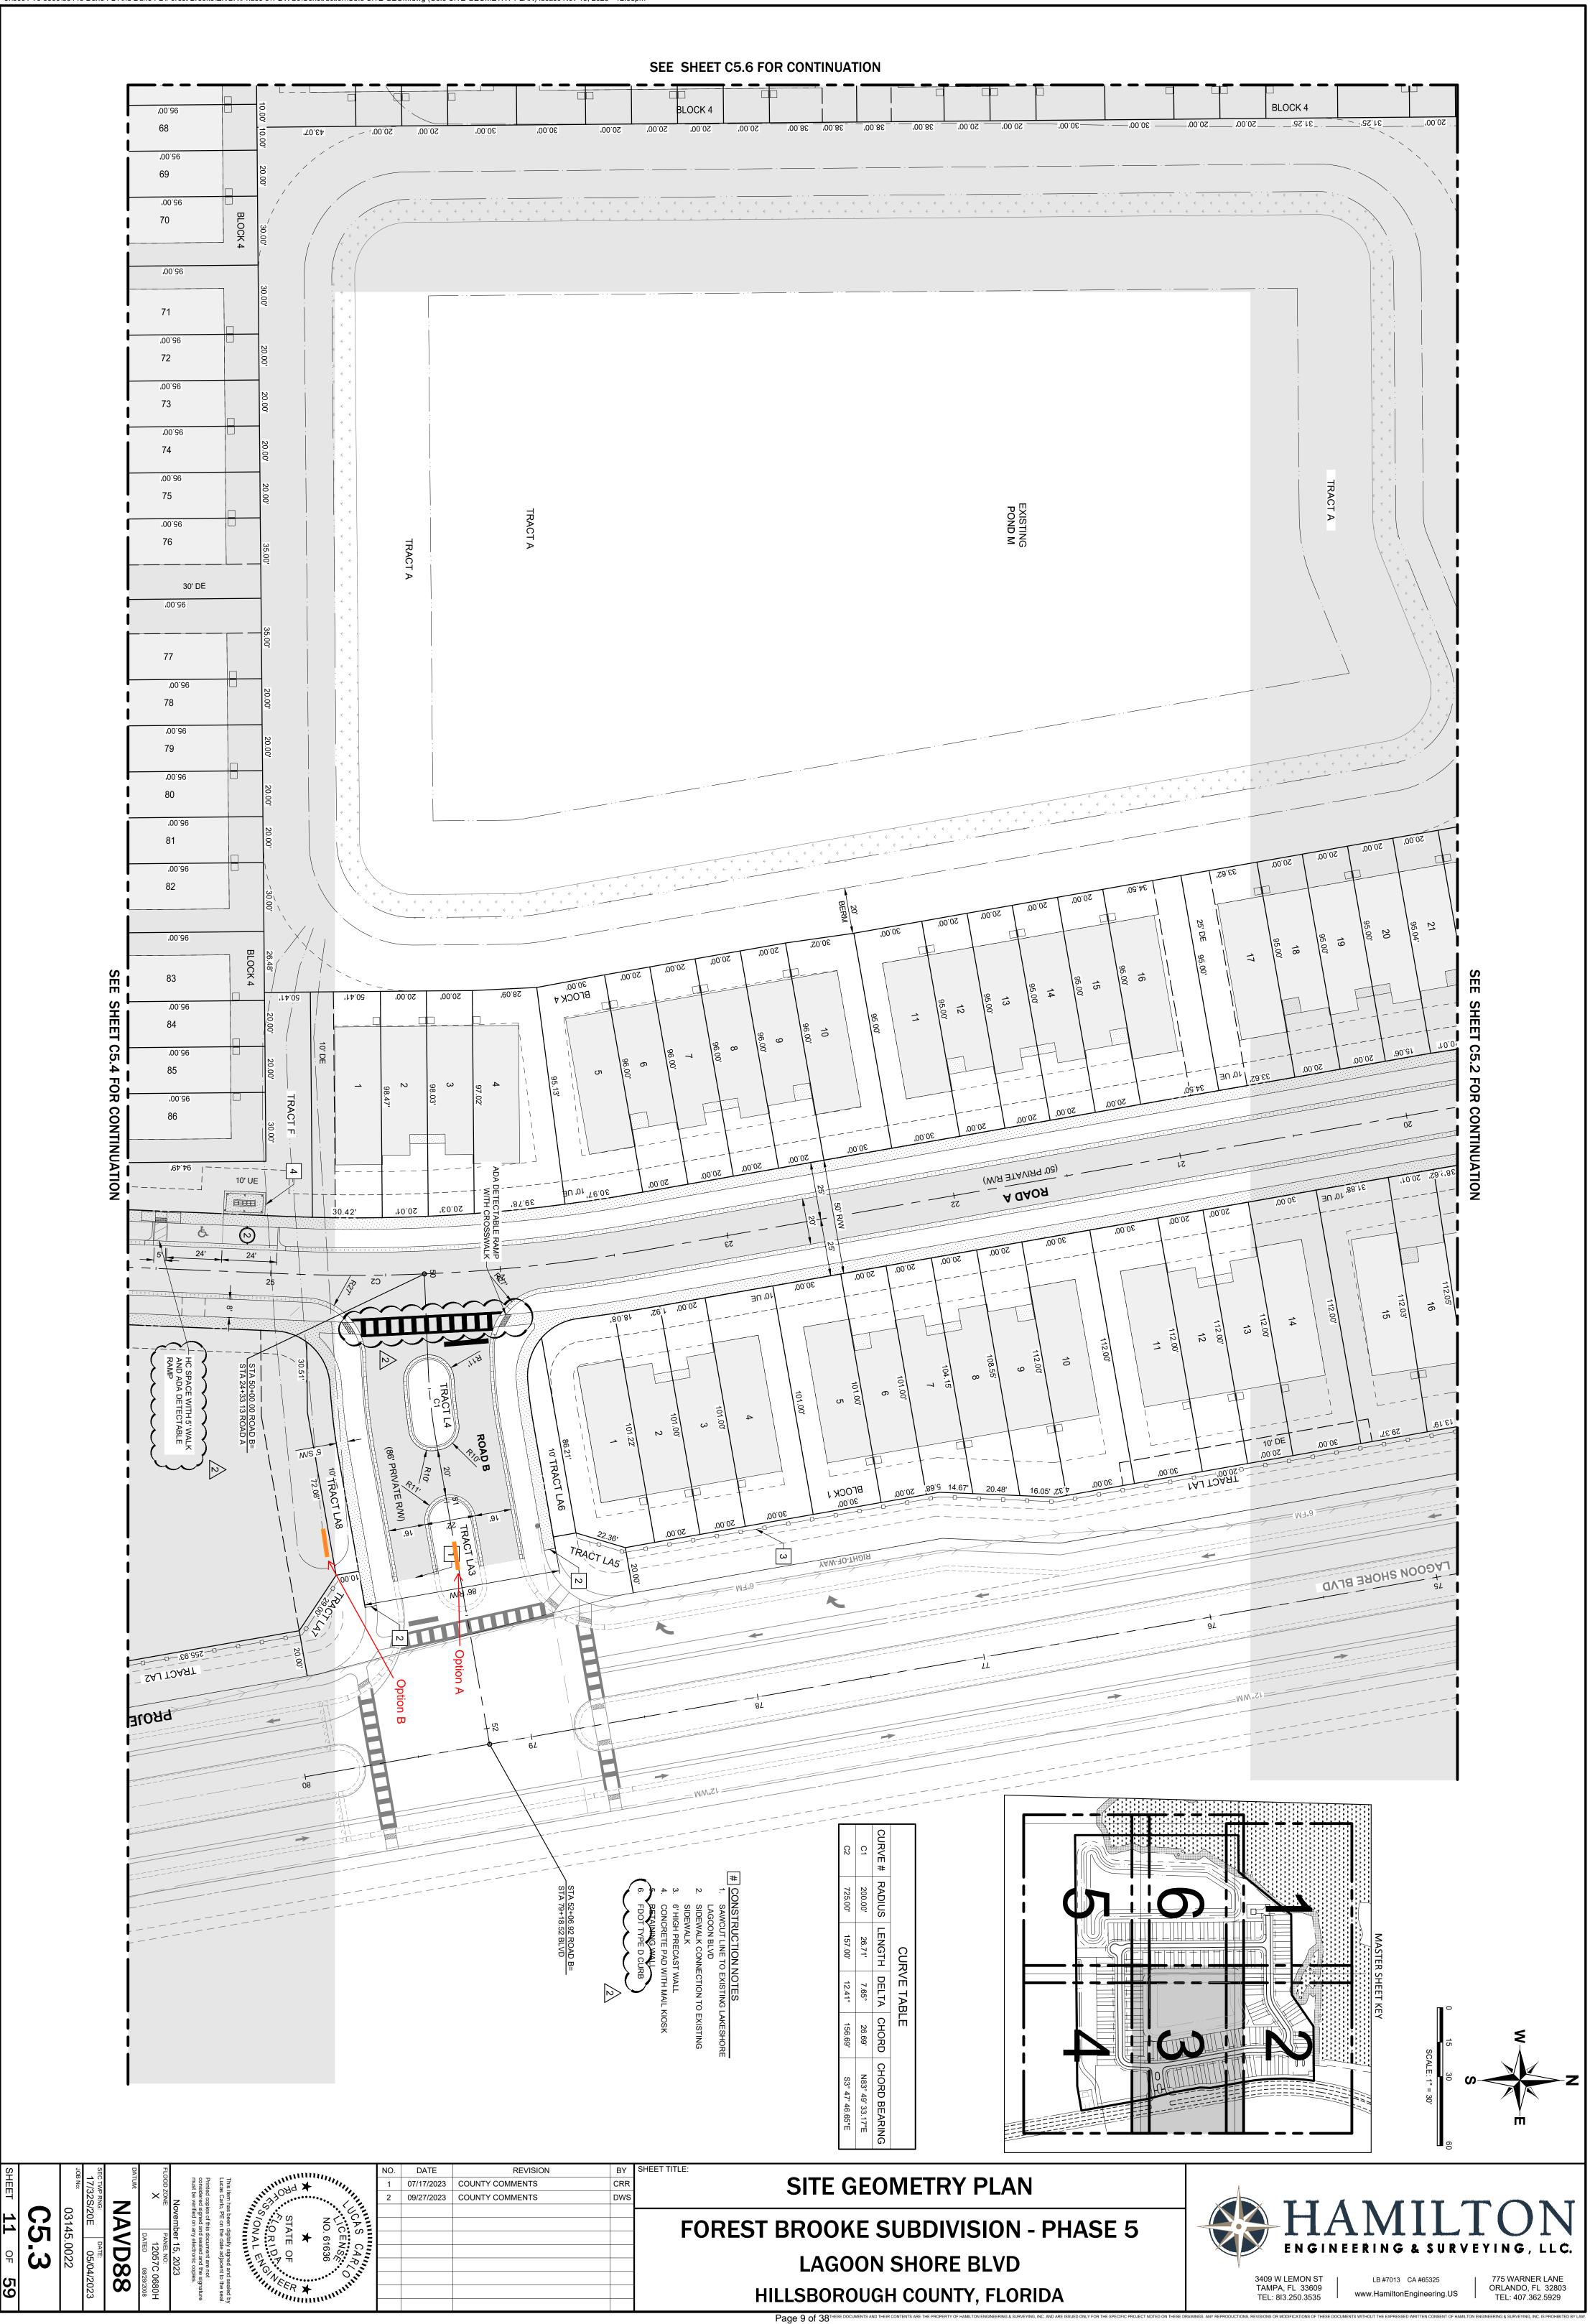

J:\3001 To 3500\03145 Dune FL And Dune FB\Forest Brooke\ENGR\Phase 5\1 DWGs\Construction\C5.3 SITE GEOM.dwg (C5.3 SITE GEOMETRY PLAN) lucasc Nov 15, 2023 - 12:58pm

| 7/11/25, 8:38 AM                                           |                                                                        |                | Hillsborou     | gh County, Florida, GIS |                                                      |              |
|------------------------------------------------------------|------------------------------------------------------------------------|----------------|----------------|-------------------------|------------------------------------------------------|--------------|
| Summer and Martines                                        | Bob Henriquez, CFA                                                     | 4 f.           | 4              | Owner Na                | me O Address O Folio O P                             | arcel Number |
|                                                            | Base Maps Layers Sales                                                 | Identify Tools | Print          | Clear Results           |                                                      | Search       |
| Identify                                                   |                                                                        | Identifu       |                |                         | T25570044                                            | 0795370114   |
| Identify ON<br>South<br>Medley at<br>the right<br>red boun | shore Bay CDD<br>Southshore Bay HOA owns<br>of way within the<br>Idary | Identify       |                |                         | UNSECTOORS<br>UNSECTOORS<br>UNSECTOORS<br>UNSECTOORS |              |
| © 2025 E                                                   | Eagleview 2018.120                                                     | 64             |                | Lagoon                  | 0795570052                                           | ₽ Đ          |
| <b>P</b> • •                                               | NAVIGATE AERIAL IMAGERY                                                |                |                | 200                     |                                                      | SCU          |
| G                                                          | GOOGLE STREET VIEW                                                     |                | -              | Shore                   | Single click to<br>identify a parce                  | A            |
| TRIM Pro<br>Tax Collector                                  | operty Record Card VAB PRC                                             |                | -              | o la la                 |                                                      |              |
| Info Building                                              | Land Misc Sales                                                        |                |                | TO T                    | 0795370818                                           | E            |
| Parcel                                                     | <u>U-17-32-20-C90-000000-A0000.0</u>                                   |                | and the second | Blvd                    |                                                      |              |
| Folio                                                      | 079537-0382                                                            |                |                |                         | 079537032                                            |              |
| Market Value<br>Owner Name                                 | 100<br>MEDLEY AT SOUTHSHORE BAY COMMUNI                                | TV             |                | 1 <u>0</u>              |                                                      |              |
| Owner Manie                                                | ASSOC INC;                                                             |                |                |                         |                                                      |              |
| Mailing Address                                            | PO BOX 37<br>WIMAUMA, FL 33598-                                        | Pa             | 0e 14 of 3     | 8                       | - 079567052                                          | elle         |
| Physical Address                                           | WIMAUMA                                                                | -9164371.5     | 08, 32102      | 56.147                  |                                                      |              |